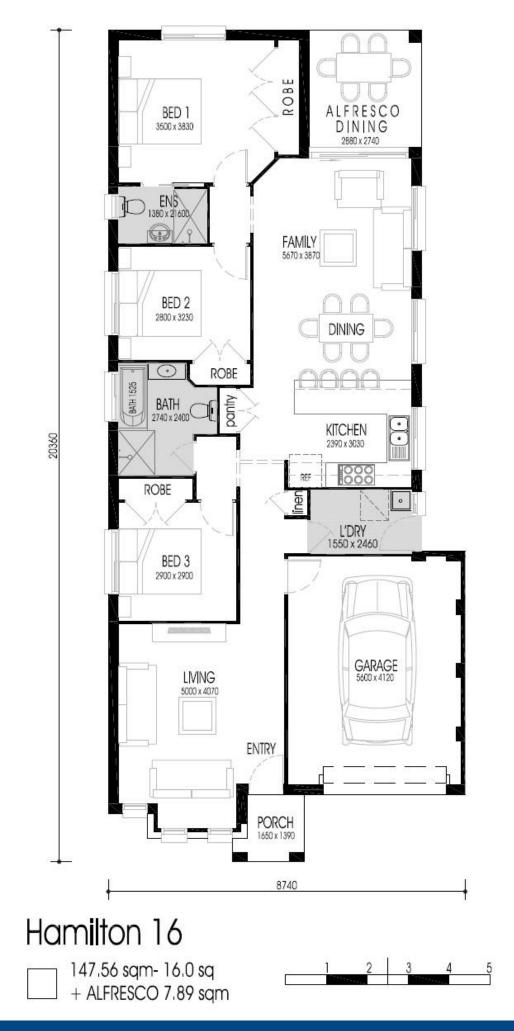

## HAMILTON 16

#### **INCLUSIONS:**

- 3 Bedrooms, Locked-up Garage
- Ceramic Tiling to Porch, Entry, Living, Kitchen, Family/Dining
- Carpet to remainder to Bedrooms & bedroom halls
- Natural gas package incl. instantaneous HWS
- Basix requirements
- Insulation to ceiling & walls (except garage)
- Coloured conc. driveway & pathway to porch
- Free Alfresco
- Living Collection
- Stone bench top to kitchen & 600mm S.Steel oven
- Alarm system
- Electric Garage door

Land Size: 364.5

| Squares: 16.0Sq

SITE PLAN