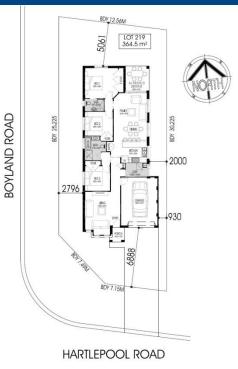

### LOT 219 HARTLEPOOL & BOYLAND RD, EDMONDSON PARK

Land Size: 364.5

| Squares: 16.0Sq

SITE PLAN